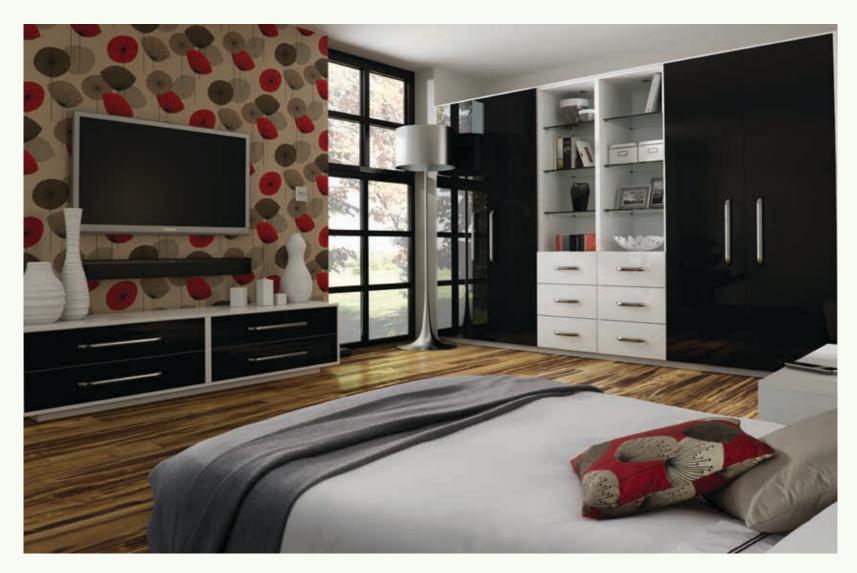

Brushed Steel Effect

Glass Effect

**Zurfiz** Ultragloss Black, Ultragloss White