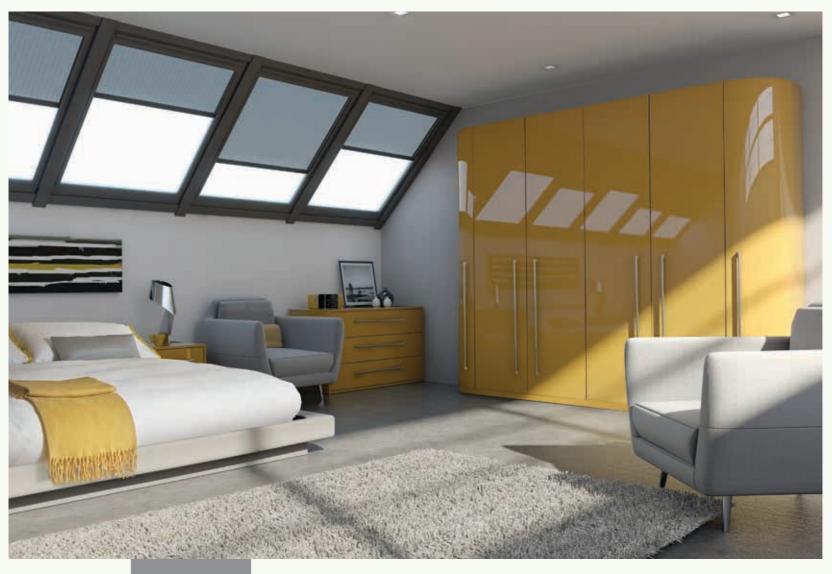

The Zurfiz range is a stunning and comprehensive made to measure collection of ultra modern doors in a choice of 18 colours.

To add to the choice and flexibility of the range the doors are offered with matching edge; brushed steel effect edge and a stunning glass effect 3D edge producing a deceptively real glazed appearance.

An idea, a song, a discovery, an invention, may be born anywhere.

**Zurfiz** Ultragloss Saffron

Let's fool around. Let's do it some strange way that you've always wanted to.

**Zurfiz** Ultragloss White

The first wild promise of all the mystery and the beauty in the world.