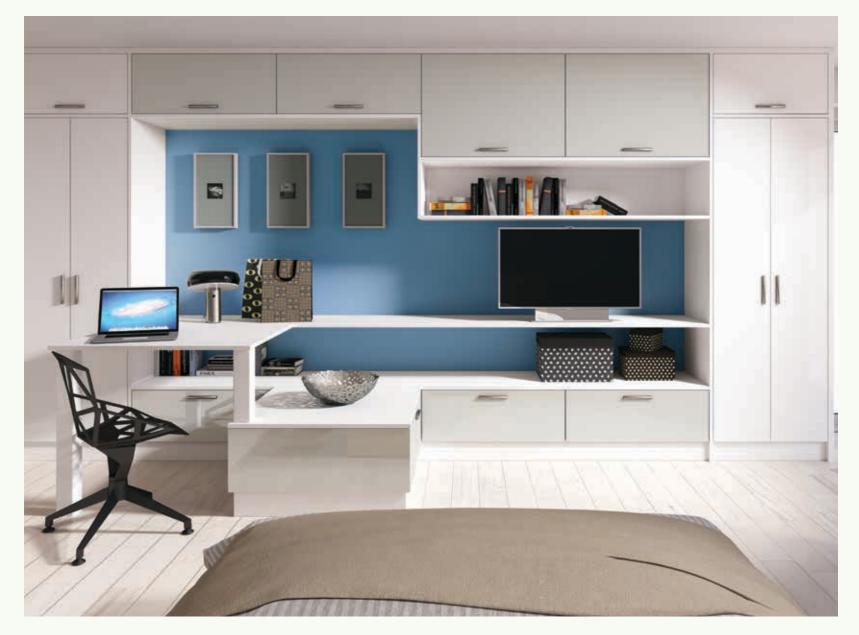

The Zurfiz range is a stunning and comprehensive made to measure collection of ultra modern doors in a choice of 18 colours.

To add to the choice and flexibility of the range the doors are offered with matching edge; brushed steel effect edge and a stunning glass effect 3D edge producing a deceptively real glazed appearance.

#### Edge Options

The Zurfiz range is available in the 3 edge options shown.

\*Ultramatt Metallic Basalt and Metallic Cashmere are not available with the glass effect edge option.

Samples shown are Ultragloss Plum.

Brushed Steel Effect

Glass Effect

**Zurfiz** Ultragloss Black, Ultragloss White