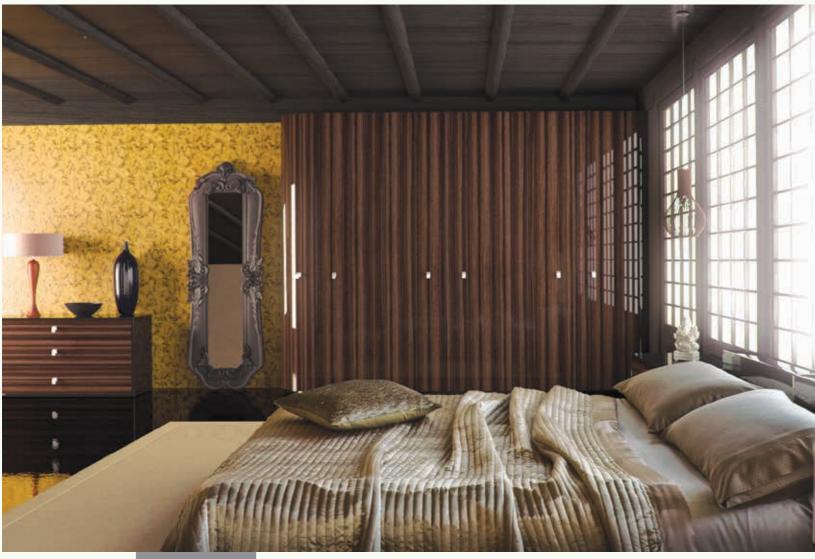

The Zurfiz range is a stunning and comprehensive made to measure collection of ultra modern doors in a choice of 18 colours.

To add to the choice and flexibility of the range the doors are offered with matching edge; brushed steel effect edge and a stunning glass effect 3D edge producing a deceptively real glazed appearance.

#### Made to Measure

Designed to fit your individual space.

#### 6 Year Guarantee

All BA doors and drawer fronts carry a 6 year manufacturers warranty.

Manufactured locally and sold locally. Quality close to you.

Zurfiz accessories - page 103 Handles pages 114 - 117