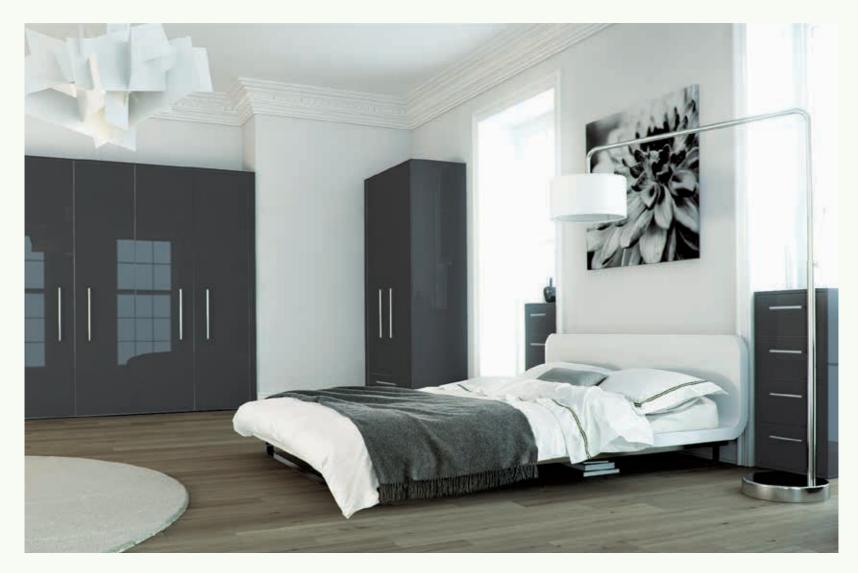

The Zurfiz range is a stunning and comprehensive made to measure collection of ultra modern doors in a choice of 18 colours.

To add to the choice and flexibility of the range the doors are offered with matching edge; brushed steel effect edge and a stunning glass effect 3D edge producing a deceptively real glazed appearance.

The rest is simple, the opportunity to have the bedroom you want in the style you like and your own edge choice. Go on, order today with your Zurfiz Dealer.