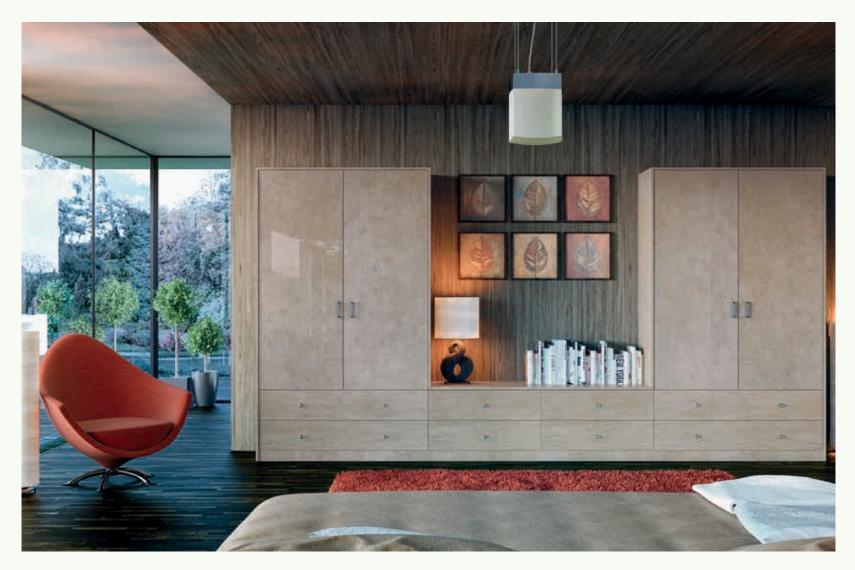

The Zurfiz range is a stunning and comprehensive made to measure collection of ultra modern doors in a choice of 18 colours.

To add to the choice and flexibility of the range the doors are offered with matching edge; brushed steel effect edge and a stunning glass effect 3D edge producing a deceptively real glazed appearance.

#### Made to Measure

Designed to fit your individual space.

#### 6 Year Guarantee

All BA doors and drawer fronts carry a 6 year manufacturers warranty.

Manufactured locally and sold locally. Quality close to you.

Zurfiz accessories - page 103 Handles pages 114 - 117