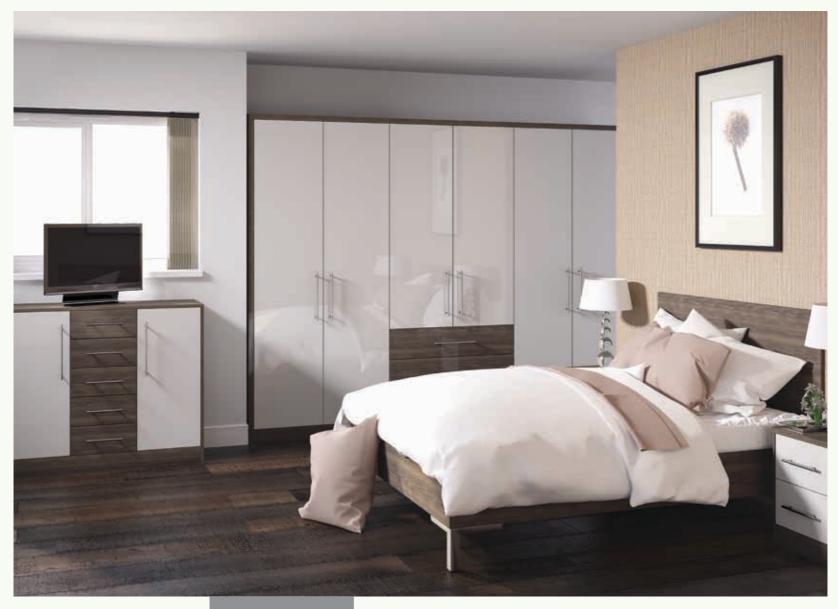

ly. Quality close to you.





Zurfiz accessories - page 103 Handles pages 114 - 117





**Ultragloss Limestone** Pg 16



**Ultragloss Macassar** Pg 17



**Ultragloss Metallic Anthracite** Pg 18



**Ultragloss Metallic Blue** Pg 19



**Ultragloss Metallic Champagne** Pg 20



**Ultragloss Mussel** Pg 21



Woodgrain colours are supplied with the grain direction vertical on doors and horizontal on small drawer fronts.

#### Edge Options

The Zurfiz range is available in the 3 edge options shown.

\*Ultramatt Metallic Basalt and Metallic Cashmere are not available with the glass effect edge option.

Samples shown are Ultragloss Plum.





Brushed Steel Effect

Glass Effect





**Zurfiz** Ultragloss Black, Ultragloss White

# There is something in the air that makes sleep useless.







**Zurfiz** Ultragloss Cashmere, Ultragloss Japanese Pear

Song of lilting grace are all we can reveal.









Approach the Autumn of the day with joy.





The city that never sleeps, a great place if they ever finish it.







**Zurfiz** Ultragloss Japanese Pear

Water is blue, mountains are green. The curfew tolls the knell of parting day.

**Zurfiz** Ultragloss Light Grey, Ultragloss White







**Zurfiz** Ultragloss Limestone

Burren orchids, ancient monuments and mythical beds.





**Zurfiz** Ultragloss Macassar

We reach home and sit alone, quiet and at ease.











**Zurfiz** Ultragloss Metallic Anthracite

## Abandon the search for truth.







**Zurfiz** Ultragloss Metallic Blue

*Everyone gets the blues. Metallic blue is much cooler.* 





**Zurfiz** Ultragloss Metal